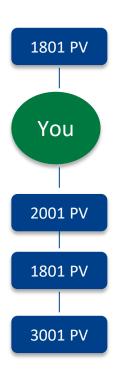

### 4. Business Building Bonus – 14%

| Status                             | Director |                    |     |   |   | DIRECTOR LEVEL IN % |   |   |     |     |     |     |  |
|------------------------------------|----------|--------------------|-----|---|---|---------------------|---|---|-----|-----|-----|-----|--|
|                                    | Groups   | Conditions         | You | 1 | 2 | 3                   | 4 | 5 | 6   | 7   | 8   | 9   |  |
| Silver Director                    | 1        | SP 40 PV : 1801 PV | 6   | 5 | 4 |                     |   |   |     |     |     |     |  |
| Gold Director                      | 2        | SP 40 PV : 1501 PV | 6   | 5 | 4 | 3                   |   |   |     |     |     |     |  |
| Star Director                      | 3        | SP 40 PV : 1001 PV | 6   | 5 | 4 | 3                   | 2 |   |     |     |     |     |  |
| Diamond Director                   | 4        | SP 40 PV: 501 PV   | 6   | 5 | 4 | 3                   | 2 | 1 |     |     |     |     |  |
| Crown Director                     | 6        | SP 40 PV           | 6   | 5 | 4 | 3                   | 2 | 1 | 0.5 |     |     |     |  |
| Universal Crown<br>Director        | 8        | SP 40 PV           | 6   | 5 | 4 | 3                   | 2 | 1 | 0.5 | 0.5 |     |     |  |
| Double Crown<br>Director           | 12       | SP 40 PV           | 6   | 5 | 4 | 3                   | 2 | 1 | 0.5 | 0.5 | 0.5 |     |  |
| Double Universal<br>Crown Director | 16       | SP 40 PV           | 6   | 5 | 4 | 3                   | 2 | 1 | 0.5 | 0.5 | 0.5 | 0.5 |  |

Vestige allocates 14% of the Company's monthly PV as Business Building Bonus (BBB). This is computed by a "Point Sharing System" based on the Business Building Bonus points earned by the qualifiers.