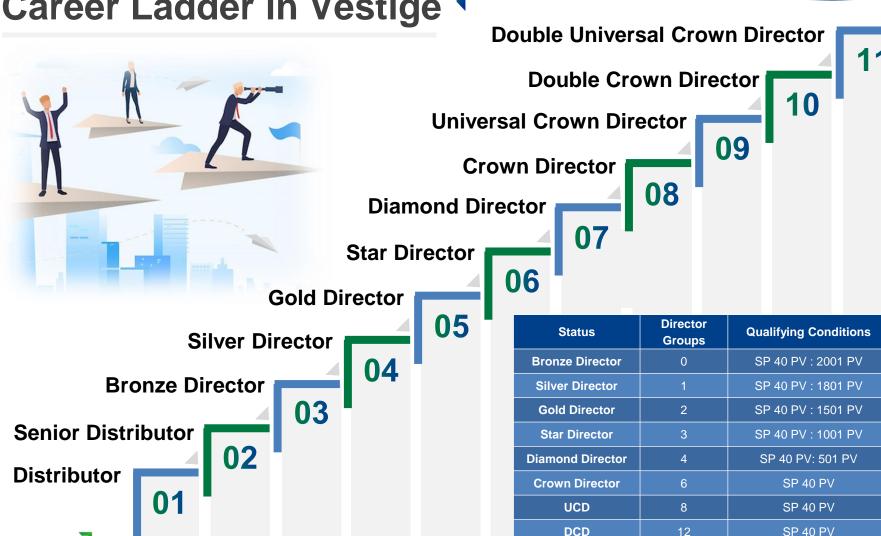

### Career Ladder in Vestige

**DUCD** 

16

SP 40 PV

### 3. Bronze Director Bonus - 4%

| STATUS          | QUALIFYING CONDITIONS | QUALIFIED DIRECTOR LEVEL IN % |
|-----------------|-----------------------|-------------------------------|
|                 |                       | You                           |
| Bronze Director | SP: 40 PV : 2001 PV   | 6                             |

### 4. Business Building Bonus – 14%

| Status                             | Director |                    |     |   |   | DIRECTOR LEVEL IN % |   |   |     |     |     |     |  |
|------------------------------------|----------|--------------------|-----|---|---|---------------------|---|---|-----|-----|-----|-----|--|
|                                    | Groups   | Conditions         | You | 1 | 2 | 3                   | 4 | 5 | 6   | 7   | 8   | 9   |  |
| Silver Director                    | 1        | SP 40 PV : 1801 PV | 6   | 5 | 4 |                     |   |   |     |     |     |     |  |
| Gold Director                      | 2        | SP 40 PV : 1501 PV | 6   | 5 | 4 | 3                   |   |   |     |     |     |     |  |
| Star Director                      | 3        | SP 40 PV : 1001 PV | 6   | 5 | 4 | 3                   | 2 |   |     |     |     |     |  |
| Diamond Director                   | 4        | SP 40 PV: 501 PV   | 6   | 5 | 4 | 3                   | 2 | 1 |     |     |     |     |  |
| Crown Director                     | 6        | SP 40 PV           | 6   | 5 | 4 | 3                   | 2 | 1 | 0.5 |     |     |     |  |
| Universal Crown<br>Director        | 8        | SP 40 PV           | 6   | 5 | 4 | 3                   | 2 | 1 | 0.5 | 0.5 |     |     |  |
| Double Crown<br>Director           | 12       | SP 40 PV           | 6   | 5 | 4 | 3                   | 2 | 1 | 0.5 | 0.5 | 0.5 |     |  |
| Double Universal<br>Crown Director | 16       | SP 40 PV           | 6   | 5 | 4 | 3                   | 2 | 1 | 0.5 | 0.5 | 0.5 | 0.5 |  |