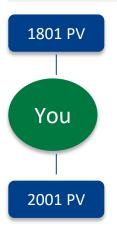

### 3. Bronze Director Bonus - 4%

| STATUS          | QUALIFYING CONDITIONS | QUALIFIED DIRECTOR LEVEL IN % |
|-----------------|-----------------------|-------------------------------|
|                 |                       | You                           |
| Bronze Director | SP: 40 PV : 2001 PV   | 6                             |

- If you achieve 4,500 PV in a single business month, you qualify as a Fast Start Bronze Director. This entitles you to 11% performance bonus and Bronze Director Bonus.
- You can maintain your Bronze Director Level with 2001 PV like the old plan.
- For first time Bronze Director level, you have to maintain your level without any 11% leg.