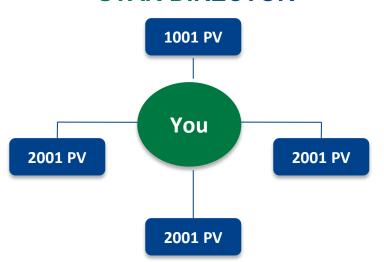

### 3. Bronze Director Bonus - 4%

| STATUS          | QUALIFYING CONDITIONS | QUALIFIED DIRECTOR LEVEL IN % |
|-----------------|-----------------------|-------------------------------|
|                 |                       | You                           |
| Bronze Director | SP: 40 PV : 2001 PV   | 6                             |

- If you achieve 4,500 PV in a single business month, you qualify as a Fast Start Bronze Director. This entitles you to 11% performance bonus and Bronze Director Bonus.
- You can maintain your Bronze Director Level with 2001 PV like the old plan.
- For first time Bronze Director level, you have to maintain your level without any 11% leg.