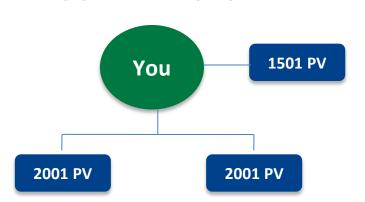

### 3. Bronze Director Bonus - 4%

| STATUS          | QUALIFYING CONDITIONS | QUALIFIED DIRECTOR LEVEL IN % |
|-----------------|-----------------------|-------------------------------|
|                 |                       | You                           |
| Bronze Director | SP: 40 PV : 2001 PV   | 6                             |