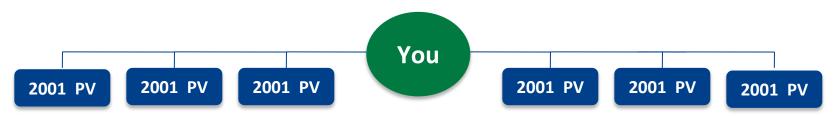

### 3. Bronze Director Bonus - 4%

| STATUS          | QUALIFYING CONDITIONS | QUALIFIED DIRECTOR LEVEL IN % |
|-----------------|-----------------------|-------------------------------|
|                 |                       | You                           |
| Bronze Director | SP: 40 PV : 2001 PV   | 6                             |