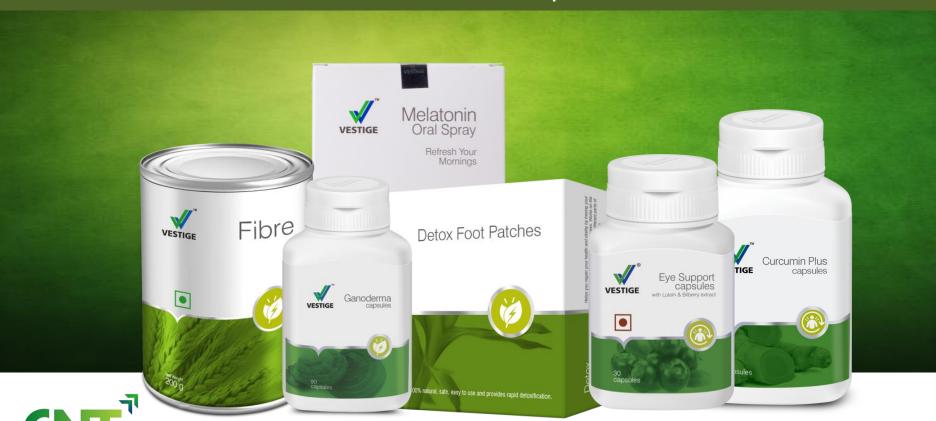

## Detox & Rejuvenation

Supports the detox process so that toxins are eliminated and the body remains free from impurities.